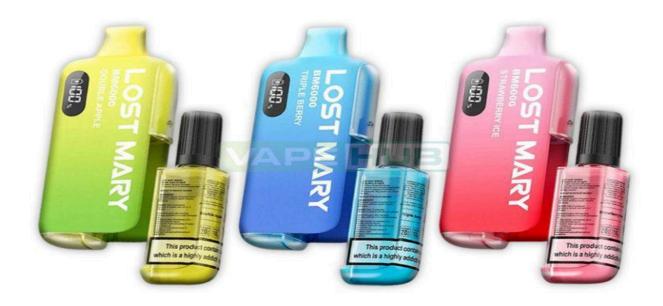

## Discover the Lost Mary BM6000 – High-Puff Vaping That Goes the Distance

If you're searching for a reliable, flavourful, and easy-to-use disposable vape, the **Lost Mary BM6000** by Elf Bar ticks all the boxes. Designed to provide an effortless vaping experience, this device offers an impressive **up to 6000 puffs**, making it a great option for daily use without the constant need to replace or recharge mid-day.

What sets the <u>Lost Mary BM6000</u> apart is its rechargeable 650mAh battery, which helps extend the device's life while reducing waste. Paired with a **detachable battery** system, this vape doesn't just focus on performance – it also supports more eco-friendly use. You can

remove the battery for proper recycling once you're done, adding a thoughtful environmental touch that many disposable vapes lack.

Vapers will appreciate the **draw-activated design**, meaning there are no buttons or settings – just pick it up and puff. This feature is perfect for new users who want simplicity, but it also appeals to experienced vapers who prefer convenience on the go.

Another benefit is the **2ml + 10ml refill tank**, providing generous capacity while staying within **TPD compliance**. This combination ensures you're getting more out of your vape without compromising on legal safety standards in the UK.