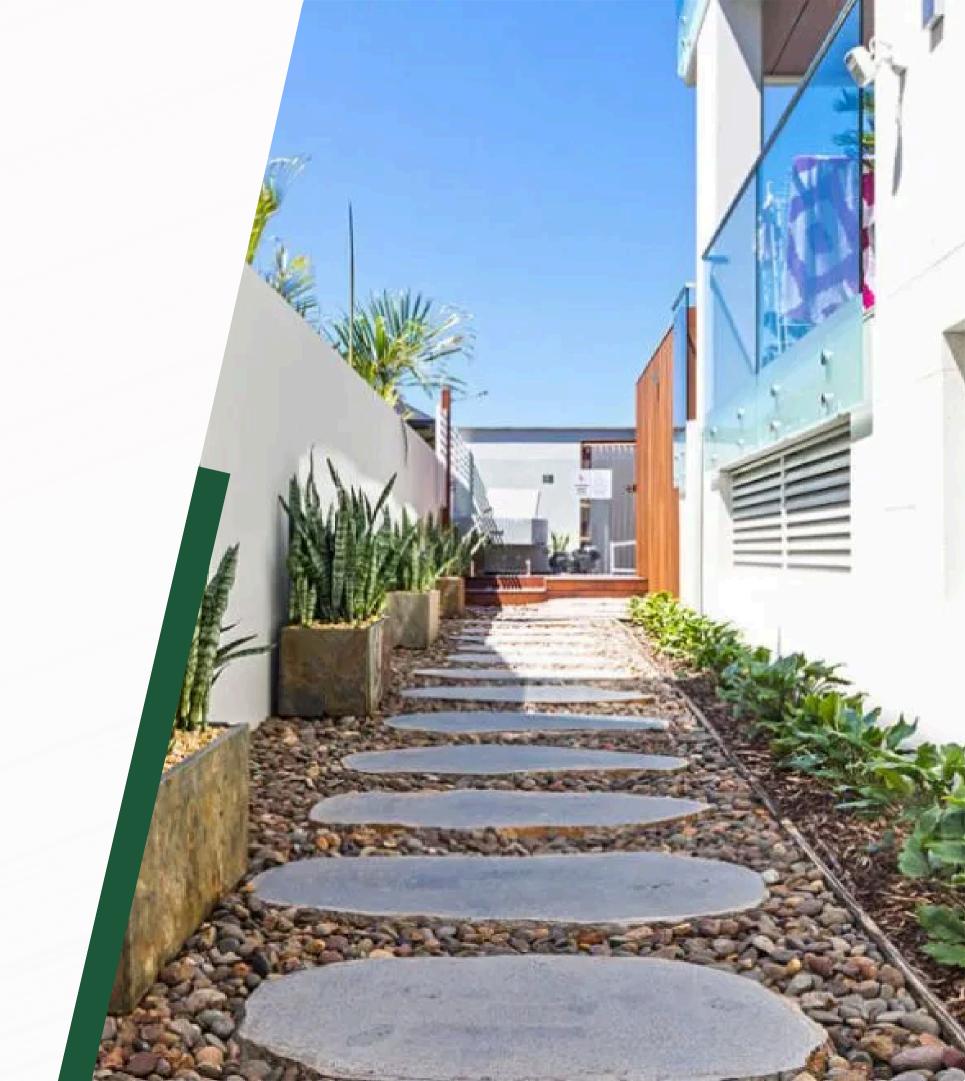

# Luxurious Bluestone Steppers and Pool Coping for Stunning Pool Areas

Bluestone steppers are the perfect choice for creating stunning garden pathways or accentuating landscaped areas. Their sturdy yet elegant texture adds a natural charm to any outdoor setting. Whether you're designing a rustic retreat or a contemporary space, our variety of Bluestone options fit smoothly.