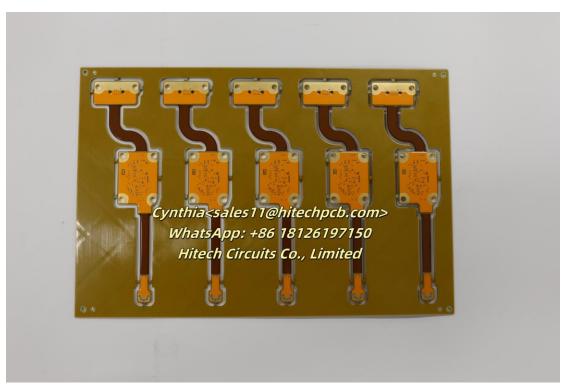

## Rigid flex PCB board manufacturing in China

8 layer **Rigid-flex printed circuit board** composed with the material of FR4 Kapton with immersion gold finishing. Hitech can offer one stop solutions from PCB design to PCB fabrication and assembly. Rigid-flex pcb 8 layer mainly uses in mobile, power supply, lighting and telecommunications etc. Hitech is your best supplier for Rigid-flexible pcb in China, please don't hesitate to email: Cynthia<sales11@hitechpcb.com>.

## **Technical Parameters**

Type: 8L Rigid-Flex Printed circuit board

• Laminate: FR4 + Kapton

• Board thickness: 1.6mm (0.062-inch)

• Copper thickness: 35um (1oz) copper for all layers after finish

Finish: Immersion gold